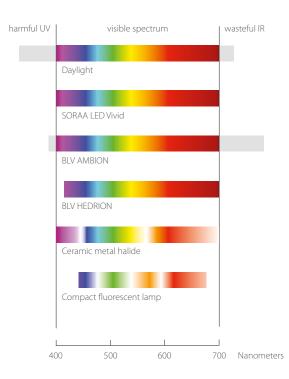

#### Sunlight as a model.

Light is not simply light. Only an exact color reproduction represents your rooms, goods and exhibits optimally so that your customers feel comfortable, connected and motivated to buy.

The color rendering index (CRI) of a lamp is a quantitative measure used to show how accurately a light source reproduces a color compared to a natural light source (e.g. the sun). The higher the CRI, the more natural is the effect on the illuminated object.

A lot of BLV lamps are typified by extremely good values. For example, the SORAA LED Vivid achieves CRI values of 95.

Simply by exchanging the lamps you can generate various color temperatures and thus enable different lighting scenes for various spatial situations and occasions