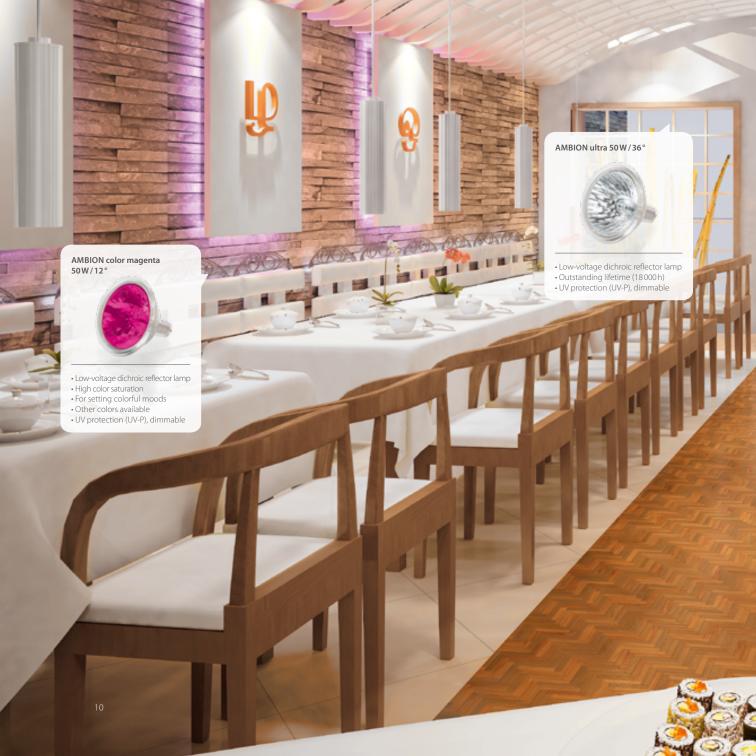

n). The higher the CRI, the more natural is the effect on the illuminated object.

A lot of BLV lamps are typified by extremely good values. For example, the SORAA LED Vivid achieves CRI values of 95.

Simply by exchanging the lamps you can generate various color temperatures and thus enable different lighting scenes for various spatial situations and occasions



# 

Lounge Restaurant Atrium

In hotels, restaurants and cafés it is vital that the guests feel comfortable, no matter where they are. So in a meeting room you require entirely different lighting than in the entry or the restaurant. BLV offers high-quality lamps for all these spaces. With suitable lighting you can enhance the concentration, relaxation or the appetite of your visitors and turn them from guests into regulars.













Fashion Exhibition Room Food & Beverage



Whether it is elegant fashion in generous window displays, practical household goods in illuminated shelving or fresh food at a counter: in fact no matter what you offer, BLV is the perfect partner for your shop.

Our lamps almost never need to be replaced due to their extremely long life, which is particularly useful for lighting in hard-to-reach locations. And on the rare occasion they do, such as for a new season, it is a simple task thanks to our HEDRION light QuickChange™ system. Fit the beam angle and color temperature for each new collection manually. This not only saves on tools, but on costs – all whilst ensuring optimal lighting.

Let beautiful colors appear brighter, get the most out of your sales area and the cash till. It's cr