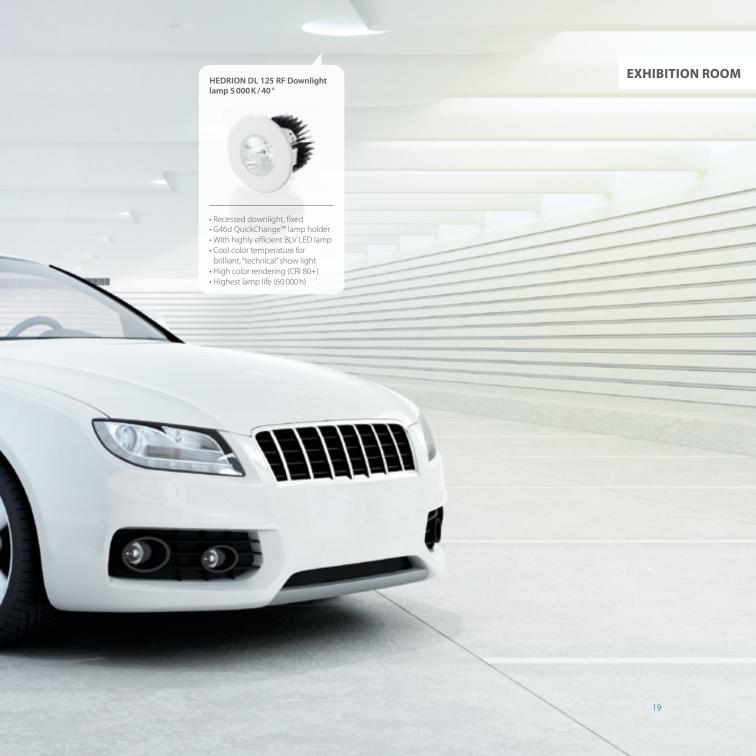

Fashion Exhibition Room Food & Beverage

Whether it is elegant fashion in generous window displays, practical household goods in illuminated shelving or fresh food at a counter: in fact no matter what you offer, BLV is the perfect partner for your shop.

Our lamps almost never need to be replaced due to their extremely long life, which is particularly useful for lighting in hard-to-reach locations. And on the rare occasion they do, such as for a new season, it is a simple task thanks to our HEDRION light QuickChange™ system. Fit the beam angle and color temperature for each new collection manually. This not only saves on tools, but on costs – all whilst ensuring optimal lighting.