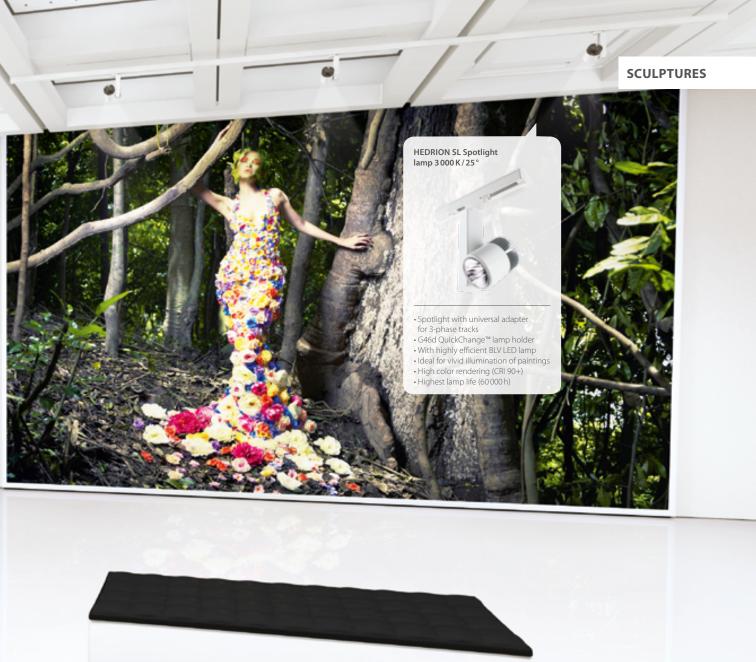

### Sculptures Paintings Architecture

Place your exhibits in the spotlight. This is only achievable with lamps of the highest quality. We offer different models that mark out lights and darks precisely, guarantee color fastness and do not damage precious works of art. From rare paintings and ancient sculptures to contemporary installations: how can you vary your exhibits in various exhibitions? By taking advantage of our HEDRION light QuickChange™ system to exchange your lights easily.

- Spotlight with universal adapter for 3-phase tracks
- or 3-pnase tracks
  G46d QuickChange™ lamp holder
  With highly efficient BLV LED lamp
  For precise accent lighting
  High color rendering (CRI 80+)