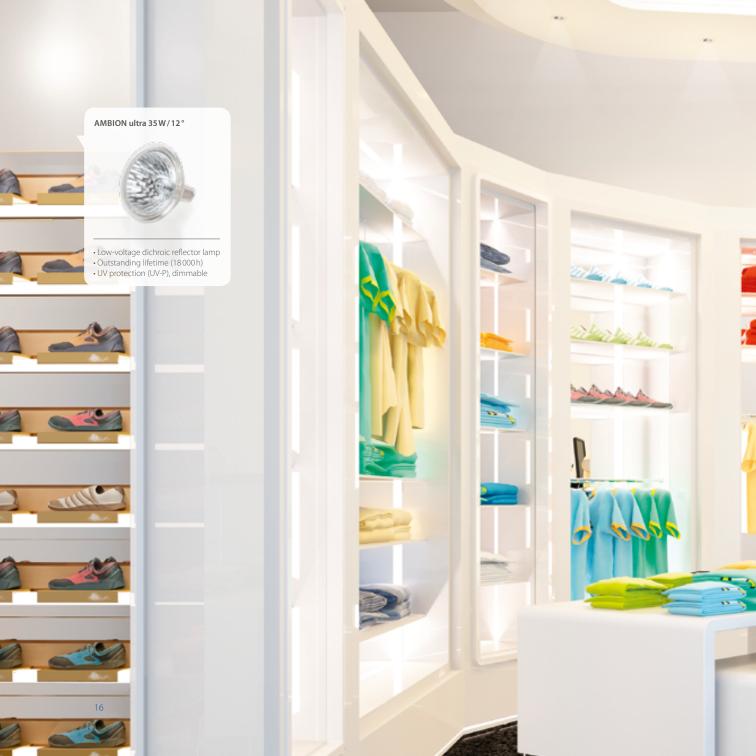

Fashion Exhibition Room Food & Beverage

Whether it is elegant fashion in generous window displays, practical household goods in illuminated shelving or fresh food at a counter: in fact no matter what you offer, BLV is the perfect partner for your shop.

Our lamps almost never need to be replaced due to their extremely long life, which is particularly useful for lighting in hard-to-reach locations. And on the rare occasion they do, such as for a new season, it is a simple task thanks to our HEDRION light QuickChange™ system. Fit the beam angle and color temperature for each new collection manually. This not only saves on tools, but on costs – all whilst ensuring optimal lighting.

Let beautiful colors appear brighter, get the most out of your sales area and the cash till. It's crystal clear: good lights, good sales.