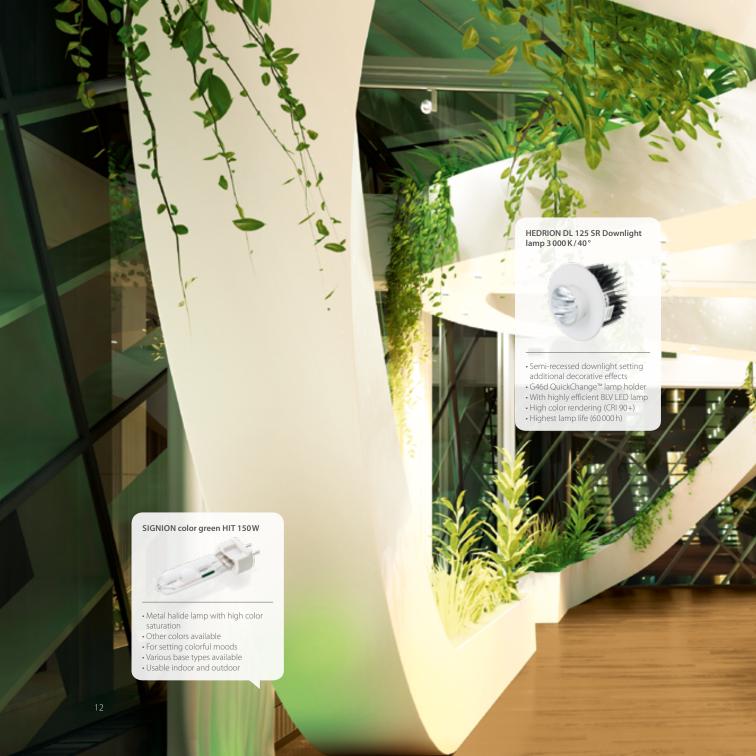

The higher the CRI, the more natural is the effect on the illuminated object.

A lot of BLV lamps are typified by extremely good values. For example, the SORAA LED Vivid achieves CRI values of 95.

Simply by exchanging the lamps you can generate various color temperatures and thus enable different lighting scenes for various spatial situations and occasions



# 

Lounge Restaurant Atrium

In hotels, restaurants and cafés it is vital that the guests feel comfortable, no matter where they are. So in a meeting room you require entirely different lighting than in the entry or the restaurant. BLV offers high-quality lamps for all these spaces. With suitable lighting you can enhance the concentration, relaxation or the appetite of your visitors and turn them from guests into regulars.













Fashion Exhibition Room Food & Beverage



Whether it is elegant fashion in generous window displays, practical household goods in illuminated shelving or fresh food at a counter: in fact no matter what you offer, BLV is the perfect partner for your shop.

Our lamps almost never need to be replaced due to their extremely long life, which is particularly useful for lighting in hard-to-reach locations. And on the rare occasion they do, such as for a new season, it is a simple task thanks to our HEDRION light QuickChange™ system. Fit the beam angle and color temperature for each new collection manually. This not only saves on tools, but on costs – all whilst ensuring optimal lighting.

Let beautiful colors appear brighter, get the most out of your sales area and the cash till. It's crysta