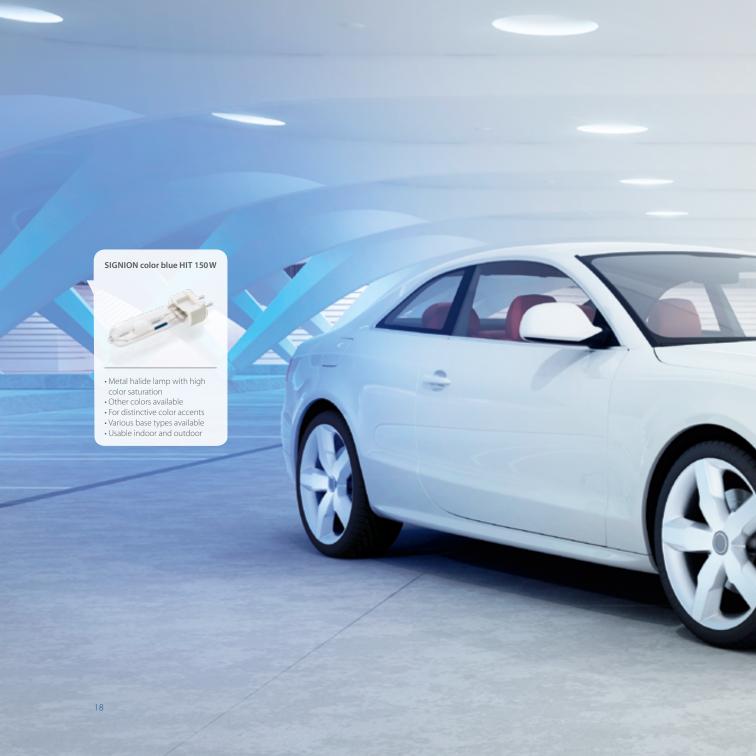

### Sculptures Paintings Architecture

Place your exhibits in the spotlight. This is only achievable with lamps of the highest quality. We offer different models that mark out lights and darks precisely, guarantee color fastness and do not damage precious works of art. From rare paintings and ancient sculptures to contemporary installations: how can you vary your exhibits in various exhibitions? By taking advantage of our HEDRION light QuickChange™ system to exchange your lights easily.

With our outdoor lamps you can draw attention to impressive architecture or buildings and create unique and sustainable lighting effects.

With BLV you can be sure of the right lamp for every exhibition space and opening.