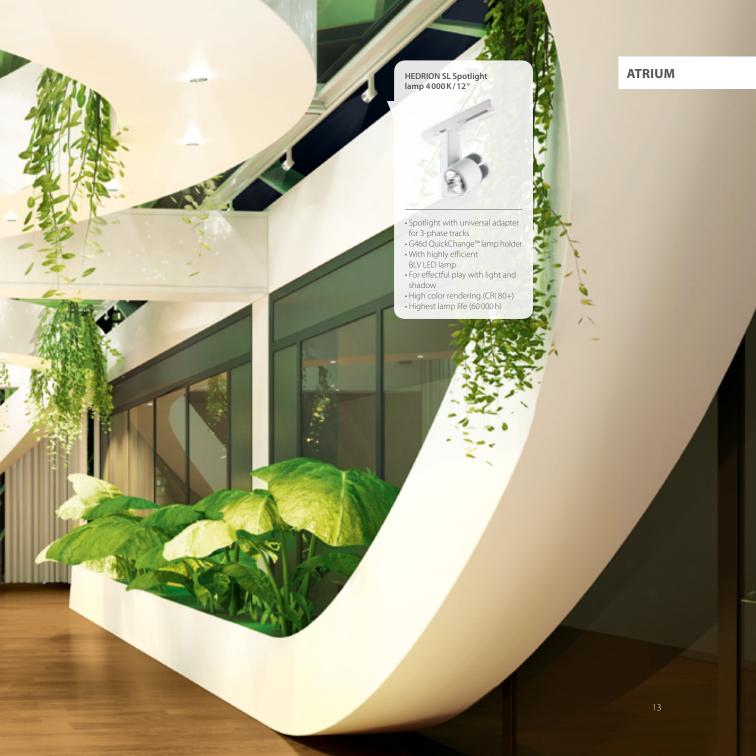

e higher the CRI, the more natural is the effect on the illuminated object.

A lot of BLV lamps are typified by extremely good values. For example, the SORAA LED Vivid achieves CRI values of 95.

Simply by exchanging the lamps you can generate various color temperatures and thus enable different lighting scenes for various spatial situations and occasions



# 

Lounge Restaurant Atrium

In hotels, restaurants and cafés it is vital that the guests feel comfortable, no matter where they are. So in a meeting room you require entirely different lighting than in the entry or the restaurant. BLV offers high-quality lamps for all these spaces. With suitable lighting you can enhance the concentration, relaxation or the appetite of your visitors and turn them from guests into regulars.













Fashion Exhibition Room Food & Beverage



Whether it is elegant fashion in generous window displays, practical household goods in illuminated shelving or fresh food at a counter: in fact no matter what you offer, BLV is the perfect partner for your shop.

Our lamps almost never need to be replaced due to their extremely long life, which is particularly useful for lighting in hard-to-reach locations. And on the rare occasion they do, such as for a new season, it is a simple task thanks to our HEDRION light QuickChange™ system. Fit the beam angle and color temperature for each new collection manually. This not only saves on tools, but on costs – all whilst ensuring optimal lighting.

Let beautiful colors appear brighter, get the most out of your sales area and the cash till. It's crystal