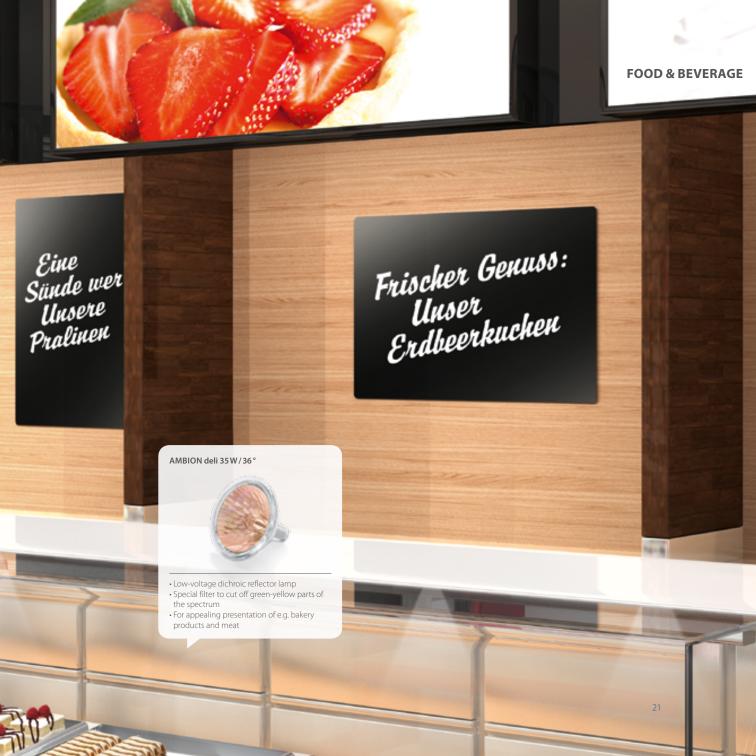

Fashion Exhibition Room Food & Beverage

Whether it is elegant fashion in generous window displays, practical household goods in illuminated shelving or fresh food at a counter: in fact no matter what you offer, BLV is the perfect partner for your shop.

Let beautiful colors appear brighter, get the most out of your sales area and the cash till. It's crystal clear: good lights, good sales.