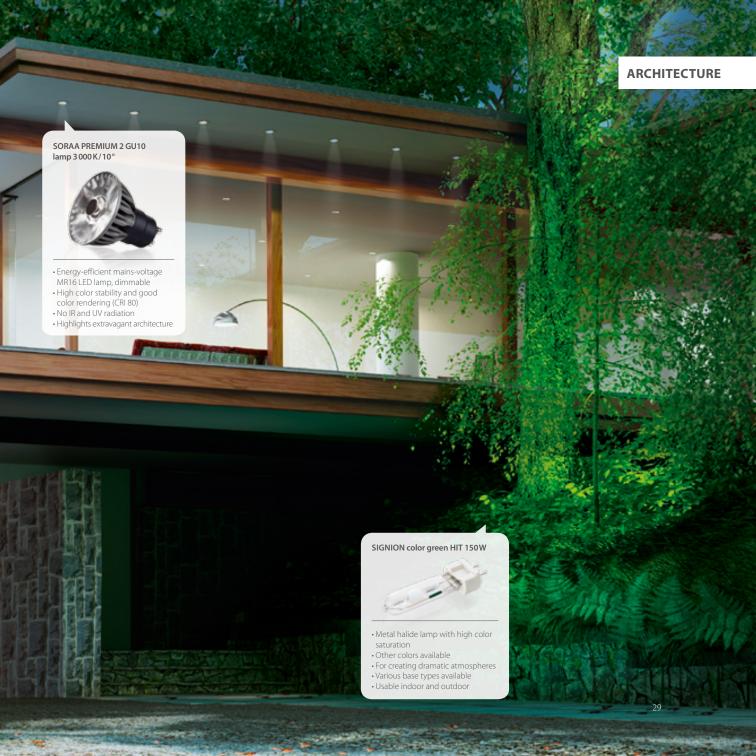

### Sculptures Paintings Architecture

Place your exhibits in the spotlight. This is only achievable with lamps of the highest quality. We offer different models that mark out lights and darks precisely, guarantee color fastness and do not damage precious works of art. From rare paintings and ancient sculptures to contemporary installations: how can you vary your exhibits in various exhibitions? By taking advantage of our HEDRION light QuickChange™ system to exchange your lights easily.

With our outdoor lamps you can draw attention to impressive architecture or buildings and create unique and sustainable lighting effects.

With BLV you can be sure of the right lamp for every exhibition space and opening.