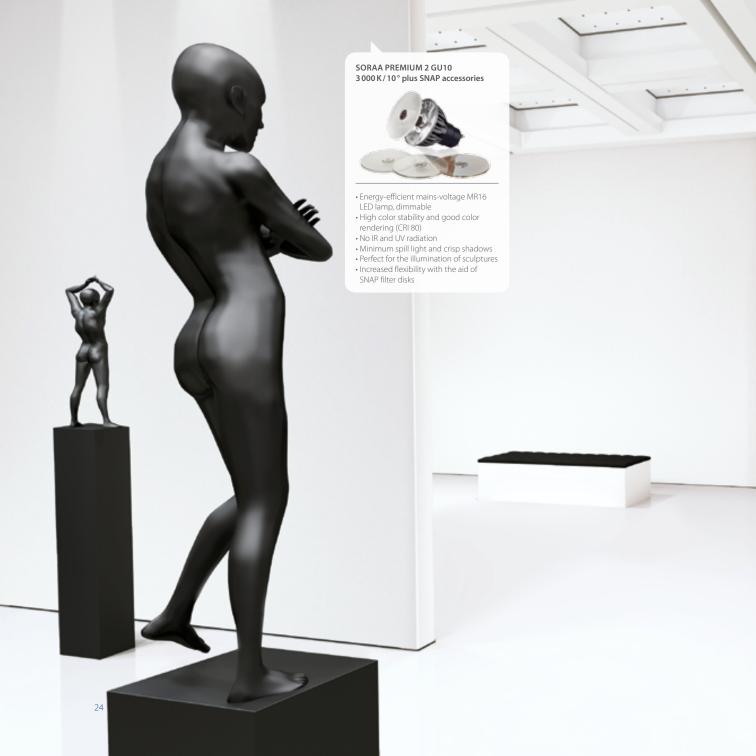

### Sculptures Paintings Architecture

Place your exhibits in the spotlight. This is only achievable with lamps of the highest quality. We offer different models that mark out lights and darks precisely, guarantee color fastness and do not damage precious works of art. From rare paintings and ancient sculptures to contemporary installations: how can you vary your exhibits in various exhibitions? By taking advantage of our HEDRION light QuickChange™ system to exchange your lights easily.

- Spotlight with universal adapter for 3-phase tracks
- or 3-pnase tracks
  G46d QuickChange™ lamp holder
  With highly efficient BLV LED lamp
  For precise accent lighting
  High color rendering (CRI 80+)