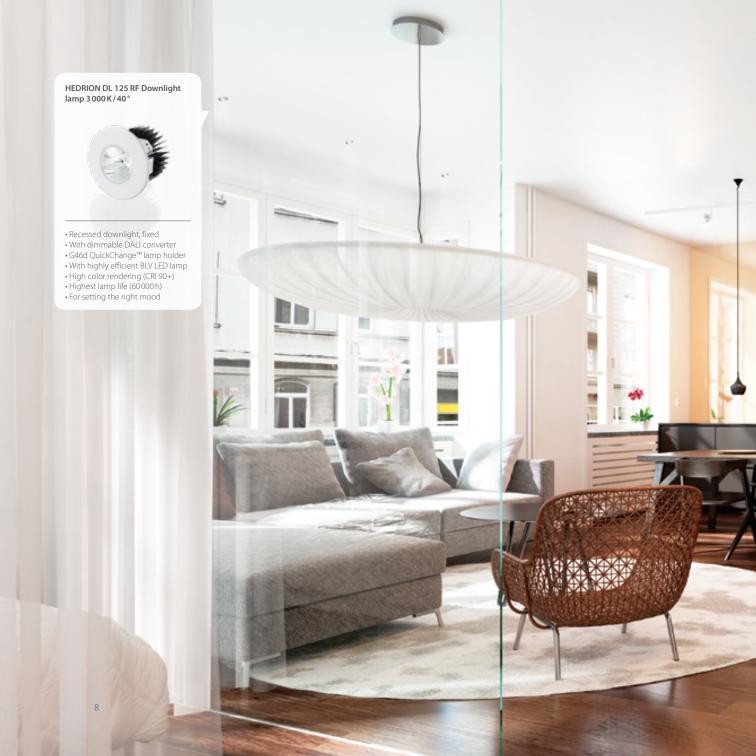

- · Highest lamp life (60 000 h)

- Recessed downlight, adjustable (tilt angle 20°)
  • With dimmable DALI converter

- With dimmable DALI converter
   G46d QuickChange™ lamp holder
   With highly efficient BLV LED lamp
   For flexible and dynamic ambient lighting
   High color rendering (CRI 90+)
- Highest lamp life (60 000 h)