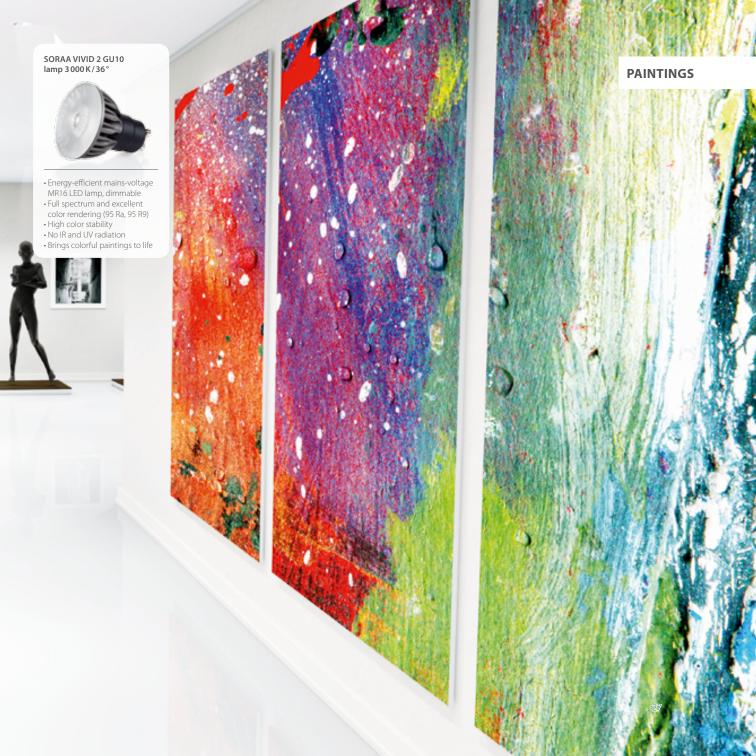

### Sculptures Paintings Architecture

Place your exhibits in the spotlight. This is only achievable with lamps of the highest quality. We offer different models that mark out lights and darks precisely, guarantee color fastness and do not damage precious works of art. From rare paintings and ancient sculptures to contemporary installations: how can you vary your exhibits in various exhibitions? By taking advantage of our HEDRION light QuickChange™ system to exchange your lights easily.

With our outdoor lamps you can draw attention to impressive architecture or buildings and create unique and sustainable lighting effects.

With BLV you can be sure of the right lamp for every exhibition space and opening.