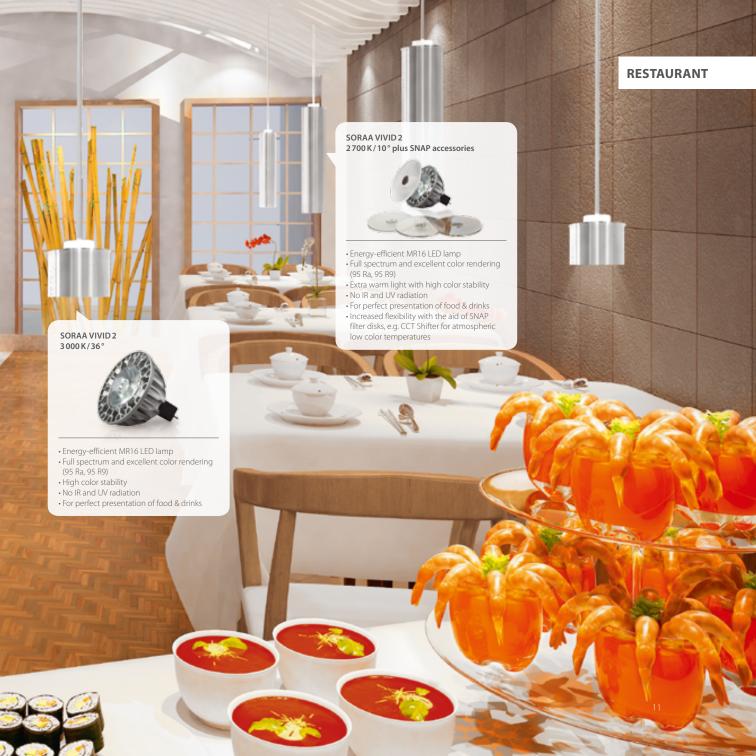

. The higher the CRI, the more natural is the effect on the illuminated object.

A lot of BLV lamps are typified by extremely good values. For example, the SORAA LED Vivid achieves CRI values of 95.

Simply by exchanging the lamps you can generate various color temperatures and thus enable different lighting scenes for various spatial situations and occasions



# 

Lounge Restaurant Atrium

In hotels, restaurants and cafés it is vital that the guests feel comfortable, no matter where they are. So in a meeting room you require entirely different lighting than in the entry or the restaurant. BLV offers high-quality lamps for all these spaces. With suitable lighting you can enhance the concentration, relaxation or the appetite of your visitors and turn them from guests into regulars.













Fashion Exhibition Room Food & Beverage



Whether it is elegant fashion in generous window displays, practical household goods in illuminated shelving or fresh food at a counter: in fact no matter what you offer, BLV is the perfect partner for your shop.

Our lamps almost never need to be replaced due to their extremely long life, which is particularly useful for lighting in hard-to-reach locations. And on the rare occasion they do, such as for a new season, it is a simple task thanks to our HEDRION light QuickChange™ system. Fit the beam angle and color temperature for each new collection manually. This not only saves on tools, but on costs – all whilst ensuring optimal lighting.

Let beautiful colors appear brighter, get the most out of your sales area and the cash till. It's crys