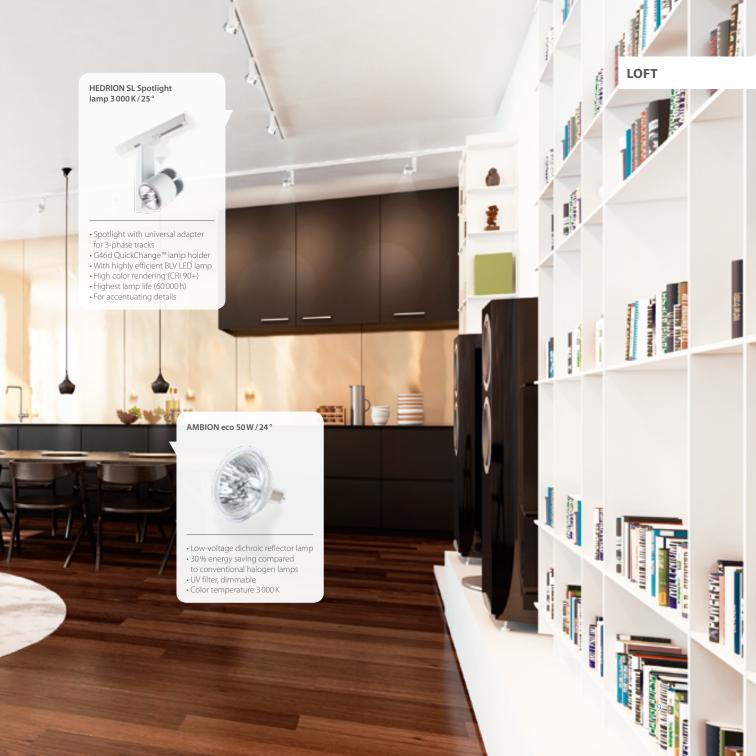

- Spotlight with universal adapter for 3-phase tracks
- or 3-pnase tracks
  G46d QuickChange™ lamp holder
  With highly efficient BLV LED lamp
  For precise accent lighting
  High color rendering (CRI 80+)