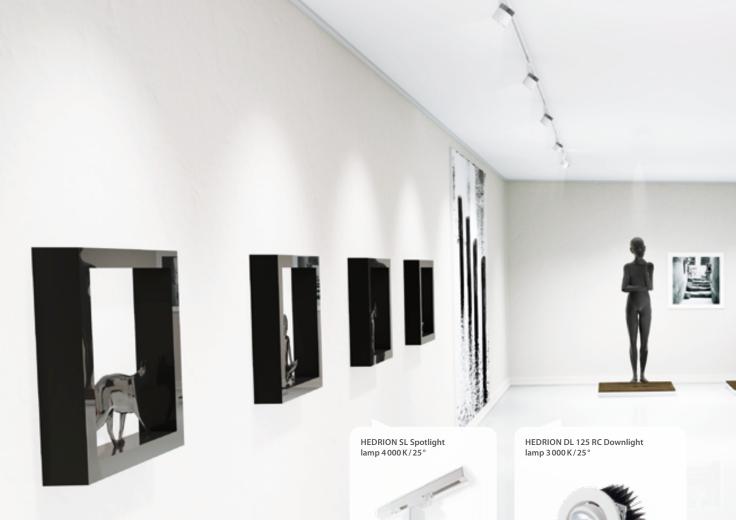

### Sculptures Paintings Architecture

Place your exhibits in the spotlight. This is only achievable with lamps of the highest quality. We offer different models that mark out lights and darks precisely, guarantee color fastness and do not damage precious works of art. From rare paintings and ancient sculptures to contemporary installations: how can you vary your exhibits in various exhibitions? By taking advantage of our HEDRION light QuickChange™ system to exchange your lights easily.

- Spotlight with universal adapter for 3-phase tracks
- or 3-pnase tracks
  G46d QuickChange™ lamp holder
  With highly efficient BLV LED lamp
  For precise accent lighting
  High color rendering (CRI 80+)

- · Highest lamp life (60 000 h)

- Recessed downlight, adjustable (tilt angle 20°)
  • With dimmable DALI converter

- With dimmable DALI converter
   G46d QuickChange™ lamp holder
   With highly efficient BLV LED lamp
   For flexible and dynamic ambient lighting
   High color rendering (CRI 90+)
- Highest lamp life (60 000 h)