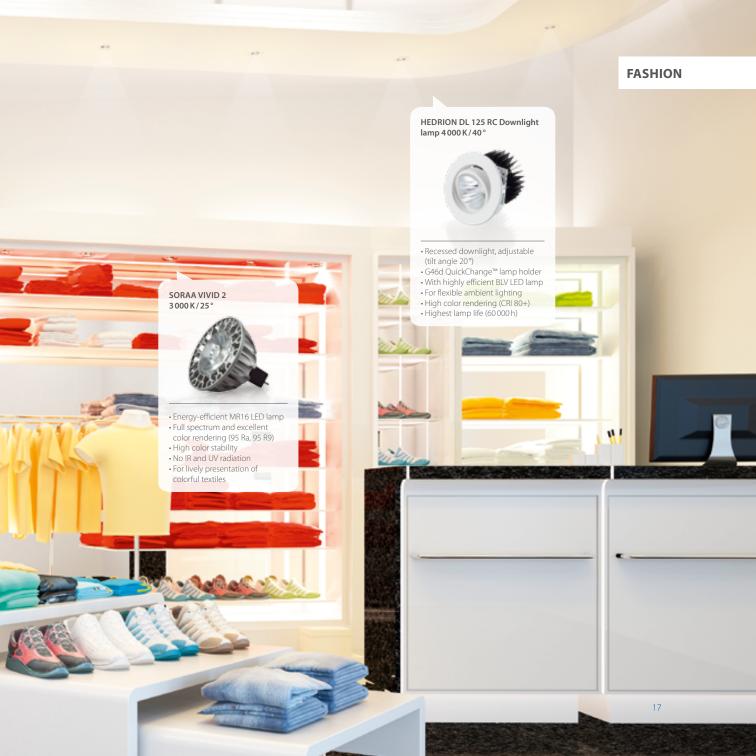

Fashion Exhibition Room Food & Beverage

Whether it is elegant fashion in generous window displays, practical household goods in illuminated shelving or fresh food at a counter: in fact no matter what you offer, BLV is the perfect partner for your shop.

Our lamps almost never need to be replaced due to their extremely long life, which is particularly useful for lighting in hard-to-reach locations. And on the rare occasion they do, such as for a new season, it is a simple task thanks to our HEDRION light QuickChange™ system. Fit the beam angle and color temperature for each new collection manually. This not only saves on tools, but on costs – all whilst ensuring optimal lighting.

Let beautiful colors appear brighter, get the most out of your sales area and the cash till. It's crystal clear: good lights, good sales.