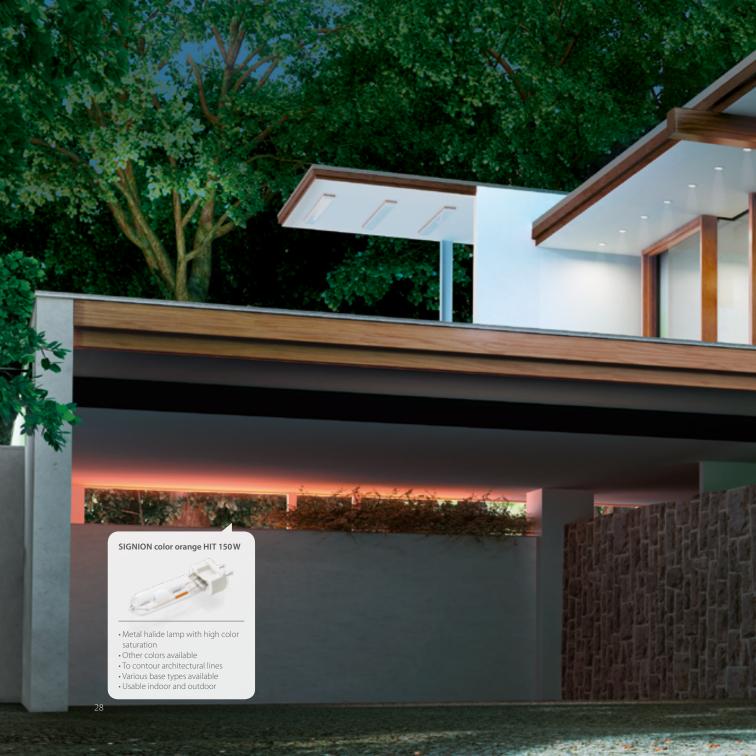

### Sculptures Paintings Architecture

Place your exhibits in the spotlight. This is only achievable with lamps of the highest quality. We offer different models that mark out lights and darks precisely, guarantee color fastness and do not damage precious works of art. From rare paintings and ancient sculptures to contemporary installations: how can you vary your exhibits in various exhibitions? By taking advantage of our HEDRION light QuickChange™ system to exchange your lights easily.

With our outdoor lamps you can draw attention to impressive architecture or buildings and create unique and sustainable lighting effects.

With BLV you can be sure of the right lamp for every exhibition space and opening.