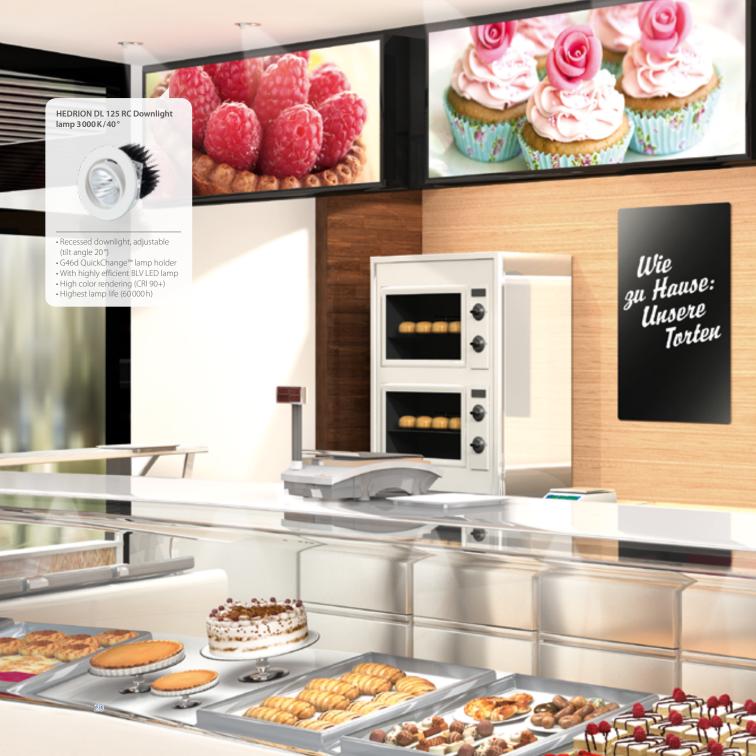

Fashion Exhibition Room Food & Beverage

Whether it is elegant fashion in generous window displays, practical household goods in illuminated shelving or fresh food at a counter: in fact no matter what you offer, BLV is the perfect partner for your shop.

Let beautiful colors appear brighter, get the most out of your sales area and the cash till. It's crystal clear: good lights, good sales.